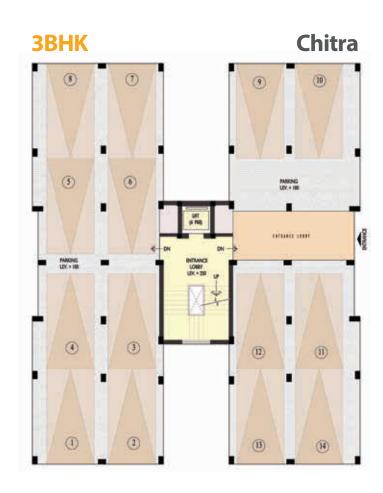

#### 1st to 4th floor area details

| Туре   | Area     |
|--------|----------|
| Flat A | 958 sqft |
| Flat B | 984 sqft |
| Flat C | 984 sqft |
| Flat D | 958 sqft |

**Ground Floor** 

## **3BHK**

Typical Floor 1st -4th Floor

**SUBIR KUMAR BASU** 