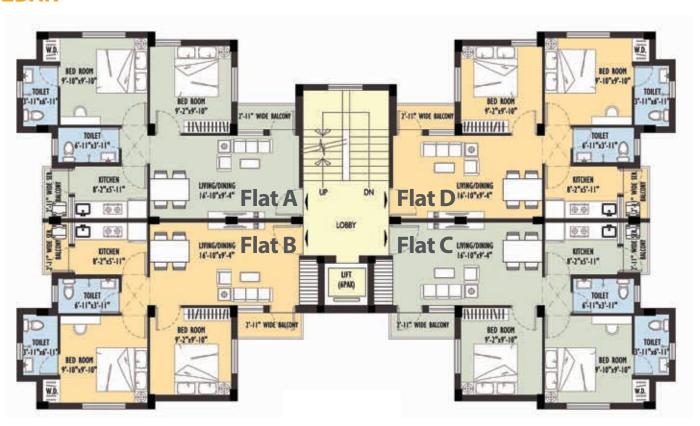

#### 1st to 2nd floor area details

| Туре   | Area     |
|--------|----------|
| Flat A | 735 sqft |
| Flat B | 757 sqft |
| Flat C | 757 sqft |
| Flat D | 735 sqft |

**2BHK** Ashwini

**Ground Floor Plan** 

#### 3rd to 4th floor area details

| Туре   | Area     |
|--------|----------|
| Flat A | 761 sqft |
| Flat B | 783 sqft |
| Flat C | 783 sqft |
| Flat D | 761 sqft |

#### 2BHK

Third Floor 3rd-4th Floor