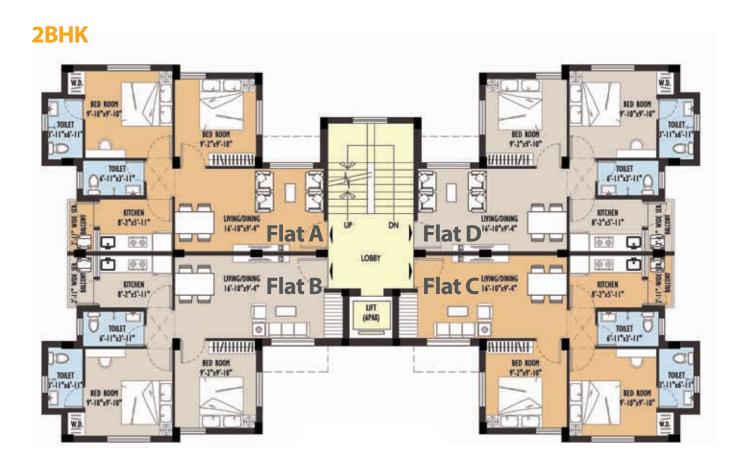

#### 1st to 4th floor area details

| Туре   | Area     |
|--------|----------|
| Flat A | 793 sqft |
| Flat B | 812 sqft |
| Flat C | 812 sqft |
| Flat D | 793 sqft |

2BHK Phalguni

**Ground Floor Plan** 