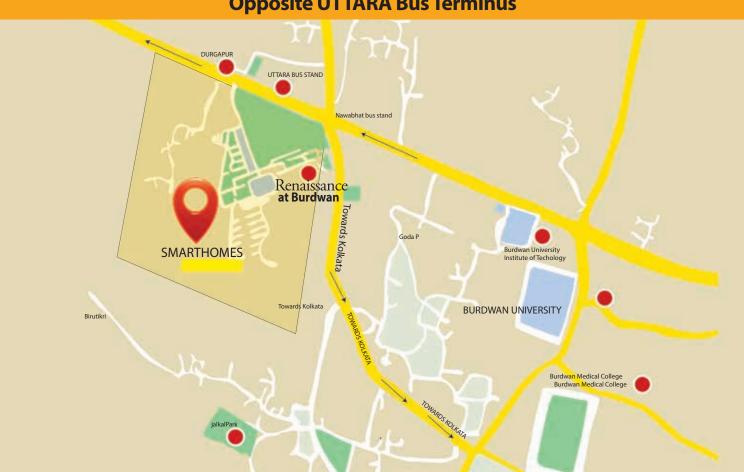

You even get to enjoy all the other township amenities along with what the project itself brings you.

On NH 2 | Near Nababhat More | 7 mins from Burdwan Railway Station Opposite UTTARA Bus Terminus