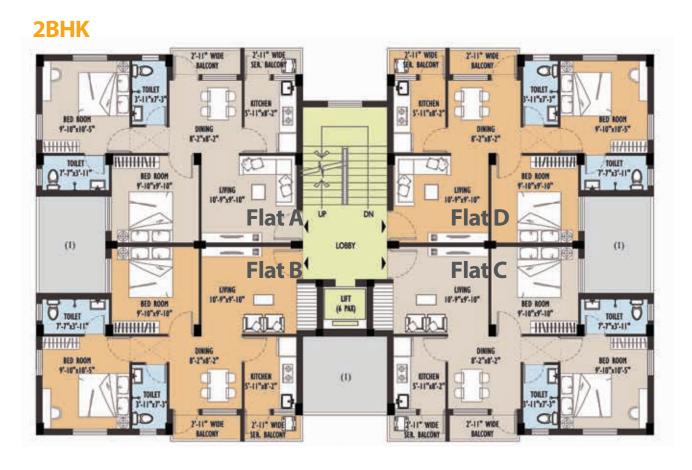

#### 1st to 4th floor area details

| Туре   | Area     |
|--------|----------|
| Flat A | 793 sqft |
| Flat B | 812 sqft |
| Flat C | 812 sqft |
| Flat D | 793 sqft |

2BHK Phalguni

**Ground Floor Plan** 

#### 2BHK

Third Floor 3rd-4th Floor