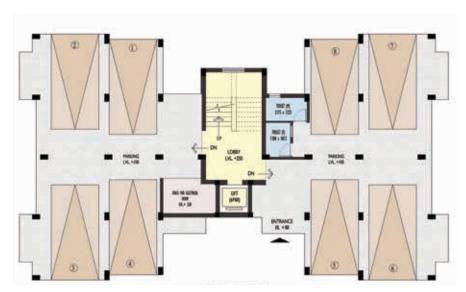

er township amenities along with what the project itself brings you.



On NH 2 | Near Nababhat More | 7 mins from Burdwan Railway Station Opposite UTTARA Bus Terminus





## Other Township Amenities

School
Hospital
Kid's Play Area
Shopping Centre
Club Sinclairs

# Your personal amenities



Central garden









Kid's Play Area



# Master plan





# Floor plan

#### 1st to 4th floor area details

| Туре   | Area     |
|--------|----------|
| Flat A | 793 sqft |
| Flat B | 812 sqft |
| Flat C | 812 sqft |
| Flat D | 793 sqft |

2BHK Phalguni



**Ground Floor Plan** 



Typical Floor 1st -4th Floor

#### 1st to 2nd floor area details

| Туре   | Area     |
|--------|----------|
| Flat A | 735 sqft |
| Flat B | 757 sqft |
| Flat C | 757 sqft |
| Flat D | 735 sqft |

**2BHK** Ashwini



**Ground Floor Plan** 



**First & Second Floor** 

# Floor plan

#### 3rd to 4th floor area details

| Туре   | Area     |
|--------|----------|
| Flat A | 761 sqft |
| Flat B | 783 sqft |
| Flat C | 783 sqft |
| Flat D | 761 sqft |

#### 2BHK



Third Floor 3rd-4th Floor



#### 1st to 4th floor area details

| Туре   | Area     |
|--------|----------|
| Flat A | 958 sqft |
| Flat B | 984 sqft |
| Flat C | 984 sqft |
| Flat D | 958 sqft |



**Ground Floor** 

## **3BHK**



Typical Floor 1st -4th Floor



**SUBIR KUMAR BASU** 

### **Architect's Profile**

Subir Basu, the founder of Consulting Architects & Engineers is an Indian architect, urban designer and academician. He is the elected member representing the Eastern Region of India in the Council of Architecture (COA), Government