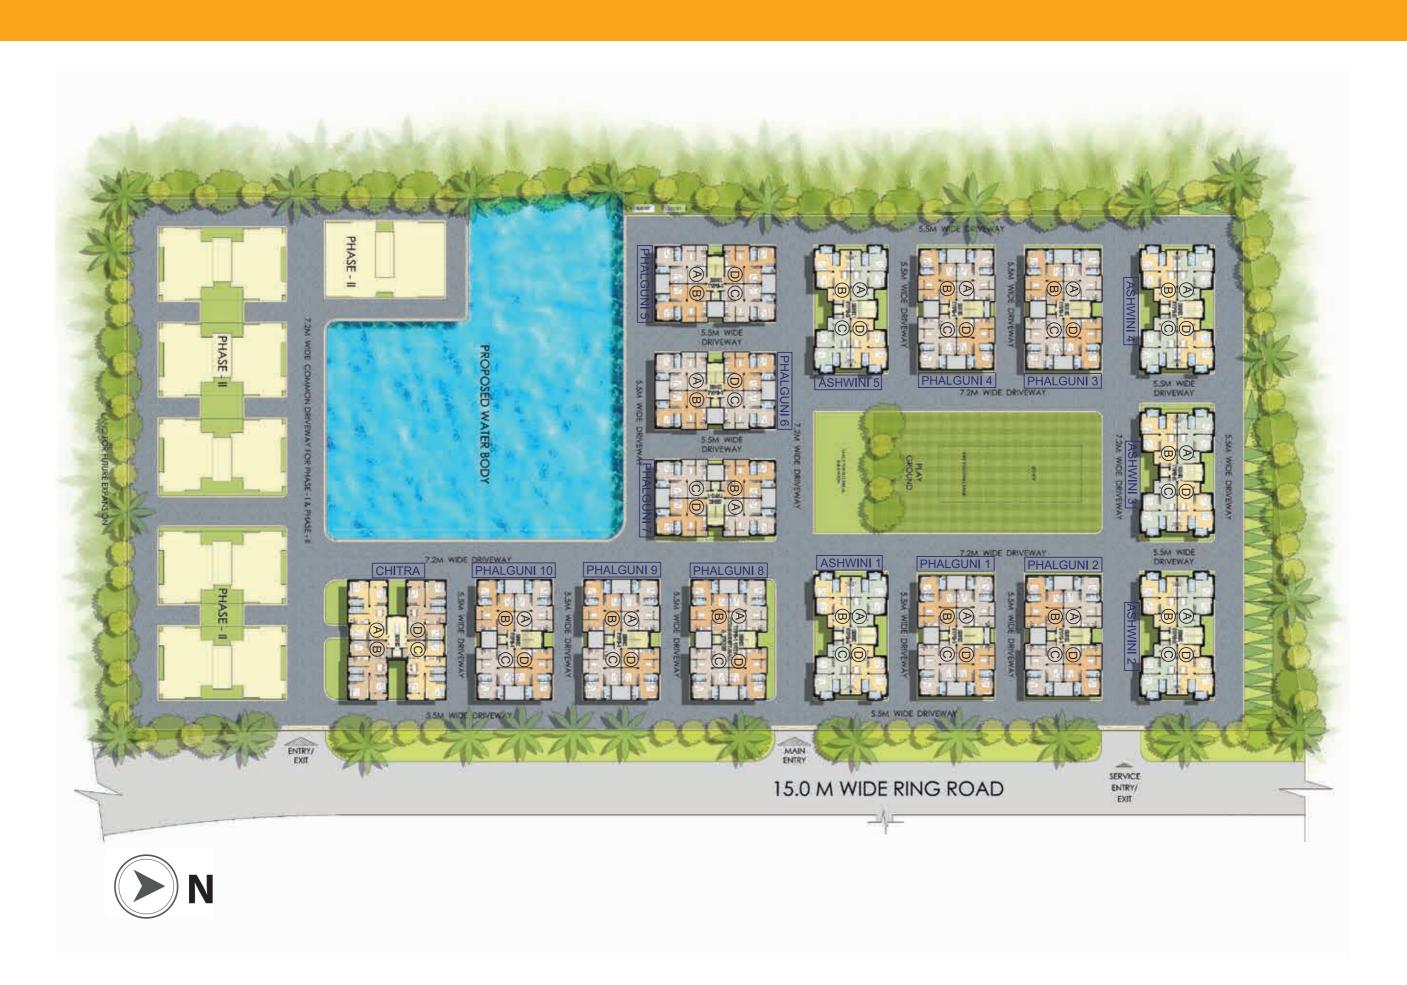

ern facilities and amenities to suit your daily needs. This segment offers you to choose between 2BHK and 3BHK apartments with spacious rooms, utility balcony, lift facility and more for a desired living

It brings you complete living pleasure, giving you an opportunity to gift yourself a premium lifestyle. The project fulfils your daily needs and gives you a reason to reside within a comfortable community.

You even get to enjoy all the other township amenities along with what the project itself brings you.



On NH 2 | Near Nababhat More | 7 mins from Burdwan Railway Station Opposite UTTARA Bus Terminus





## Other Township Amenities

School
Hospital
Kid's Play Area
Shopping Centre
Club Sinclairs

# Your personal amenities



Central garden









Kid's Play Area



# Master plan





# Floor plan

#### 1st to 4th floor area details

| Туре   | Area     |
|--------|----------|
| Flat A | 793 sqft |
| Flat B | 812 sqft |
| Flat C | 812 sqft |
| Flat D | 793 sqft |

2BHK Phalguni



**Ground Floor Plan** 



Typical Floor 1st -4th Floor

#### 1st to 2nd floor area details

| Туре   | Area     |
|--------|----------|
| Flat A | 735 sqft |
| Flat B | 757 sqft |
| Flat C | 757 sqft |
| Flat D | 735 sqft |

**2BHK** Ashwini



**Ground Floor Plan** 



**First & Second Floor** 

# Floor plan

#### 3rd to 4th floor area details

| Туре   | Area     |
|--------|----------|
| Flat A | 761 sqft |
| Flat B | 783 sqft |
| Flat C | 783 sqft |
| Flat D | 761 sqft |

#### 2BHK



Third Floor 3rd-4th Floor



#### 1st to 4th floor area details

| Туре   | Area     |
|--------|-------