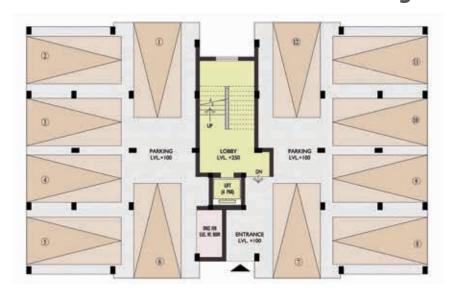

ing

It brings you complete living pleasure, giving you an opportunity to gift yourself a premium lifestyle. The project fulfils your daily needs and gives you a reason to reside within a comfortable community.

You even get to enjoy all the other township amenities along with what the project itself brings you.



On NH 2 | Near Nababhat More | 7 mins from Burdwan Railway Station Opposite UTTARA Bus Terminus





## Other Township Amenities

School
Hospital
Kid's Play Area
Shopping Centre
Club Sinclairs

# Your personal amenities



Central garden









Kid's Play Area



# Master plan





# Floor plan

#### 1st to 4th floor area details

| Туре   | Area     |
|--------|----------|
| Flat A | 793 sqft |
| Flat B | 812 sqft |
| Flat C | 812 sqft |
| Flat D | 793 sqft |

2BHK Phalguni



**Ground Floor Plan** 



Typical Floor 1st -4th Floor

#### 1st to 2nd floor area details

| Туре   | Area     |
|--------|----------|
| Flat A | 735 sqft |
| Flat B | 757 sqft |
| Flat C | 757 sqft |
| Flat D | 735 sqft |

**2BHK** Ashwini



**Ground Floor Plan** 



**First & Second Floor** 

# Floor plan

#### 3rd to 4th floor area details

| Туре   | Area     |
|--------|----------|
| Flat A | 761 sqft |
| Flat B | 783 sqft |
| Flat C | 783 sqft |
| Flat D | 761 sqft |

#### 2BHK



Third Floor 3rd-4th Floor



#### 1st to 4th floor area details

| Туре   | Area     |
|--------|----------|
| Flat A | 958 sqft |
| Flat B | 984 sqft |
| Flat C | 984 sqft |
| Flat D | 958 sqft |



**Ground Floor** 

## **3BHK**



Typical Floor 1st -4th Floor



**SUBIR KUMAR BASU** 

### **Architect