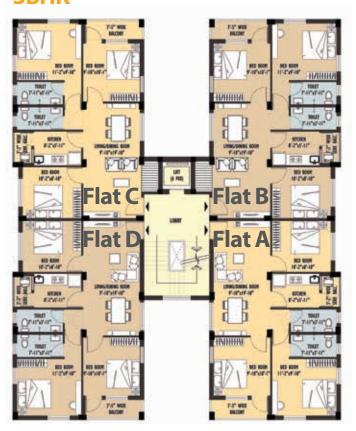

#### 1st to 4th floor area details

| Туре   | Area     |
|--------|----------|
| Flat A | 958 sqft |
| Flat B | 984 sqft |
| Flat C | 984 sqft |
| Flat D | 958 sqft |

**Ground Floor** 

## **3BHK**

Typical Floor 1st -4th Floor

**SUBIR KUMAR BASU** 